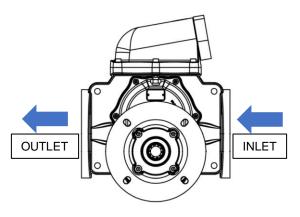

### Direction of Flow – Forward Operation

#### Forward Direction Standard applications

(Electric Motors – Shaft turns CW)

**Exterior View - Front of Pump** 

(Diesel/gas engines – Shaft turns CCW)

**Exterior View - Front of Pump** 

Interior View – Front of Pump
Top impeller turns clockwise

Interior View – Front of Pump
Top impeller turns counter-clockwise

Information subject to change without notice. For the most current information, consult factory. All performance data at rated conditions with calibration fluid specified in this Data Package.