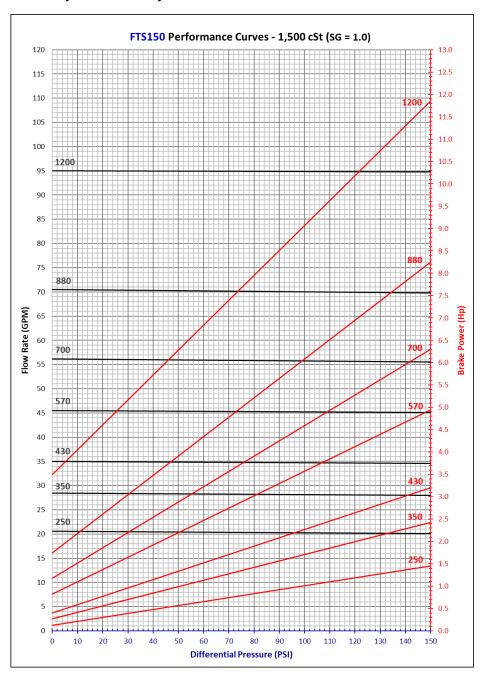

aft turns CW)



**Exterior View - Front of Pump** 



(Diesel/gas engines – Shaft turns CCW)



**Exterior View - Front of Pump** 



Interior View – Front of Pump
Top impeller turns clockwise



Interior View – Front of Pump
Top impeller turns counter-clockwise



Information subject to change without notice. For the most current information, consult factory. All performance data at rated conditions with calibration fluid specified in this Data Package.

#### **Product Dimensions: FTS150**





in. (cm)

Information subject to change without notice. For the most current information, consult factory. All performance data at rated conditions with calibration fluid specified in this Data Package.

#### **Product Dimensions: FTS200**







## FTS150 Performance: Flow, Pressure, RPM, BHP







## FTS200 Performance: Flow, Pressure, RPM, BHP







## FTS150/200: Vacuum, Dry Lift and NPSHr