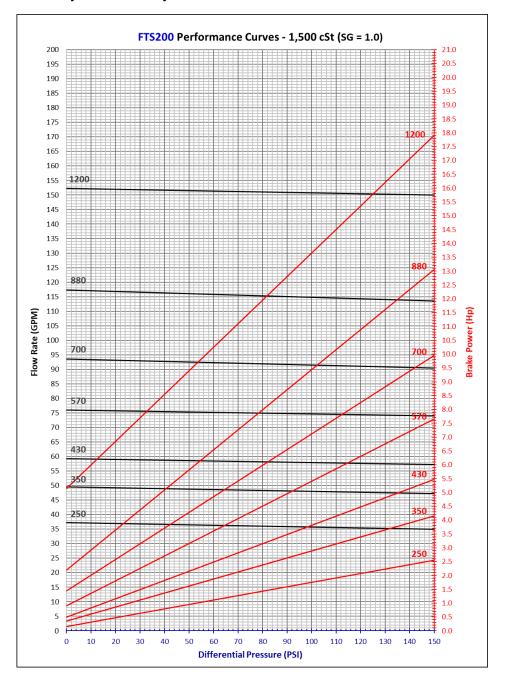

(Diesel/gas engines – Shaft turns CCW)



**Exterior View - Front of Pump** 



Interior View – Front of Pump
Top impeller turns clockwise



Interior View – Front of Pump
Top impeller turns counter-clockwise



Information subject to change without notice. For the most current information, consult factory. All performance data at rated conditions with calibration fluid specified in this Data Package.

#### **Product Dimensions: FTS150**





in. (cm)

Information subject to change without notice. For the most current information, consult factory. All performance data at rated conditions with calibration fluid specified in this Data Package.

#### **Product Dimensions: FTS200**







## FTS150 Performance: Flow, Pressure, RPM, BHP







## FTS200 Performance: Flow, Pressure, RPM, BHP







## FTS150/200: Vacuum, Dry Lift and NPSHr