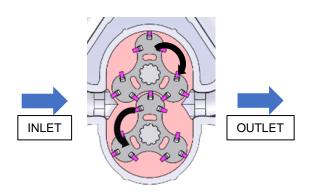

### Direction of Flow – Forward Operation

#### Forward Direction Standard applications

(Electric Motors – Shaft turns CW)

**Exterior View - Front of Pump** 

(Diesel/gas engines – Shaft turns CCW)

**Exterior View - Front of Pump** 

Interior View – Front of Pump
Top impeller turns clockwise