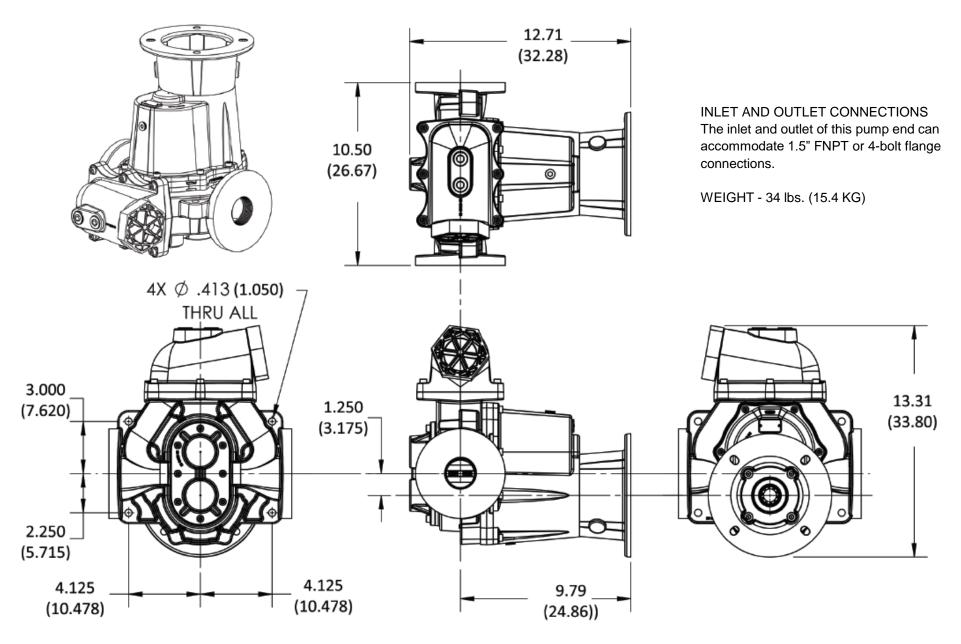

#### **Product Dimensions: FTS150**

in. (cm)

Information subject to change without notice. For the most current information, consult factory. All performance data at rated conditions with calibration fluid specified in this Data Package.

### **Product Information**

| Model number:     | FTS150       | FTS200       |
|-------------------|--------------|--------------|
| Housing material: | Aluminum     | Aluminum     |
| Seal material:    | Buna/Nitrile | Buna/Nitrile |
| Shaft material:   | Steel        | Steel        |
| Weight:           | 34 lbs       | 38 lbs       |
| Length, overall:  | 12.71 in     | 13.95 in     |
| Width, overall:   | 10.50 in     | 10.50 in     |
| Height, overall:  | 13.31 in     | 13.18 in     |