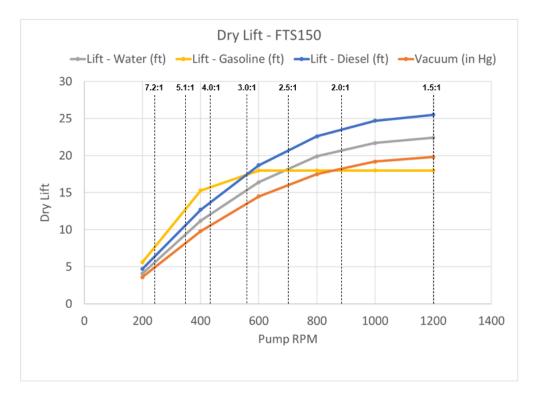

erior View - Front of Pump** 



Interior View – Front of Pump
Top impeller turns clockwise



Interior View – Front of Pump
Top impeller turns counter-clockwise



Information subject to change without notice. For the most current information, consult factory. All performance data at rated conditions with calibration fluid specified in this Data Package.

#### **Product Dimensions: FTS150**





in. (cm)

Information subject to change without notice. For the most current information, consult factory. All performance data at rated conditions with calibration fluid specified in this Data Package.

#### **Product Dimensions: FTS200**







## FTS150 Performance: Flow, Pressure, RPM, BHP







## FTS200 Performance: Flow, Pressure, RPM, BHP







## FTS150/200: Vacuum, Dry Lift and NPSHr