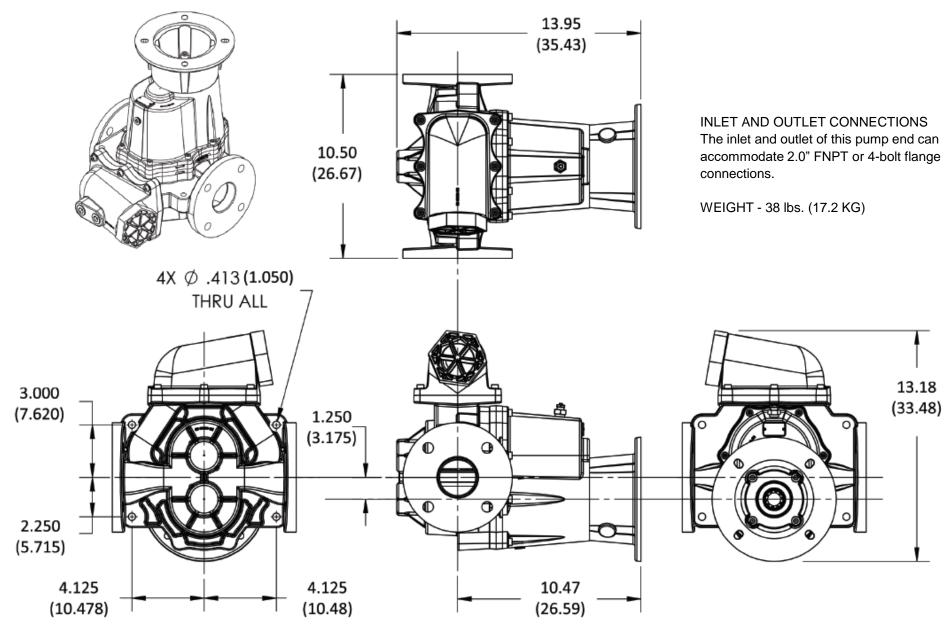

#### **Product Dimensions: FTS200**

### **Product Information**

| Model number:     | FTS150       | FTS200       |
|-------------------|--------------|--------------|
| Housing material: | Aluminum     | Aluminum     |
| Seal material:    | Buna/Nitrile | Buna/Nitrile |
| Shaft material:   | Steel        | Steel        |
| Weight:           | 34 lbs       | 38 lbs       |
| Length, overall:  | 12.71 in     | 13.95 in     |
| Width, overall:   | 10.50 in     | 10.50 in     |
| Height, overall:  | 13.31 in     | 13.18 in     |