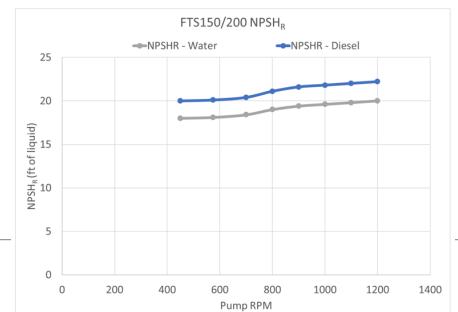

r View - Front of Pump** 



Interior View – Front of Pump
Top impeller turns clockwise



Interior View – Front of Pump
Top impeller turns counter-clockwise



Information subject to change without notice. For the most current information, consult factory. All performance data at rated conditions with calibration fluid specified in this Data Package.

#### **Product Dimensions: FTS150**





in. (cm)

Information subject to change without notice. For the most current information, consult factory. All performance data at rated conditions with calibration fluid specified in this Data Package.

#### **Product Dimensions: FTS200**







## FTS150 Performance: Flow, Pressure, RPM, BHP







## FTS200 Performance: Flow, Pressure, RPM, BHP







## FTS150/200: Vacuum, Dry Lift and NPSHr