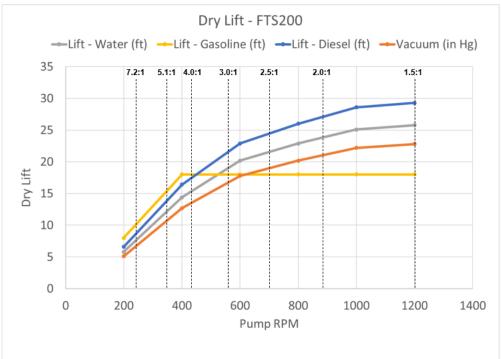

ior View - Front of Pump** 



Interior View – Front of Pump
Top impeller turns clockwise



Interior View – Front of Pump
Top impeller turns counter-clockwise



Information subject to change without notice. For the most current information, consult factory. All performance data at rated conditions with calibration fluid specified in this Data Package.

#### **Product Dimensions: FTS150**





in. (cm)

Information subject to change without notice. For the most current information, consult factory. All performance data at rated conditions with calibration fluid specified in this Data Package.

#### **Product Dimensions: FTS200**







## FTS150 Performance: Flow, Pressure, RPM, BHP







## FTS200 Performance: Flow, Pressure, RPM, BHP







## FTS150/200: Vacuum, Dry Lift and NPSHr