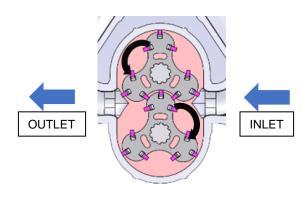

### Direction of Flow – Forward Operation

Interior View – Front of Pump
Top impeller turns counter-clockwise

Information subject to change without notice. For the most current information, consult factory. All performance data at rated conditions with calibration fluid specified in this Data Package.