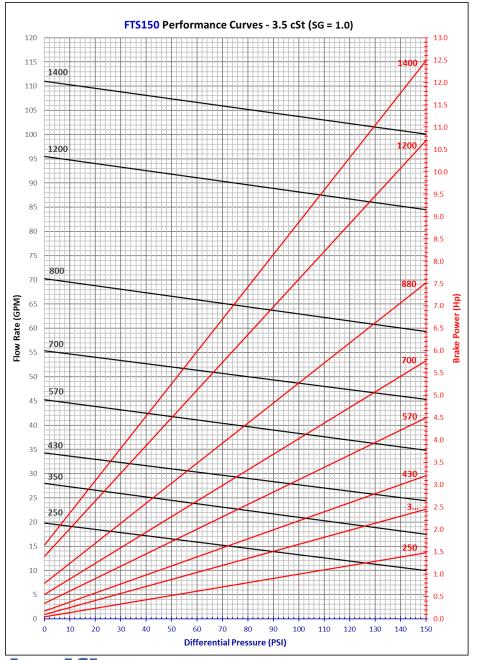

Shaft turns CW)



**Exterior View - Front of Pump** 



(Diesel/gas engines – Shaft turns CCW)



**Exterior View - Front of Pump** 



Interior View – Front of Pump
Top impeller turns clockwise



Interior View – Front of Pump
Top impeller turns counter-clockwise



Information subject to change without notice. For the most current information, consult factory. All performance data at rated conditions with calibration fluid specified in this Data Package.

#### **Product Dimensions: FTS150**





in. (cm)

Information subject to change without notice. For the most current information, consult factory. All performance data at rated conditions with calibration fluid specified in this Data Package.

#### **Product Dimensions: FTS200**







## FTS150 Performance: Flow, Pressure, RPM, BHP







## FTS200 Performance: Flow, Pressure, RPM, BHP







## FTS150/200: Vacuum, Dry Lift and NPSHr