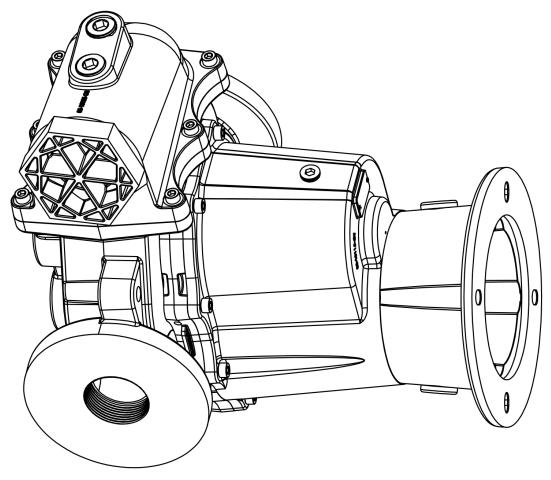

### **Product Information**

| Model number:     | FTS150       | FTS200       |
|-------------------|--------------|--------------|
| Housing material: | Aluminum     | Aluminum     |
| Seal material:    | Buna/Nitrile | Buna/Nitrile |
| Shaft material:   | Steel        | Steel        |
| Weight:           | 34 lbs       | 38 lbs       |
| Length, overall:  | 12.71 in     | 13.95 in     |
| Width, overall:   | 10.50 in     | 10.50 in     |
| Height, overall:  | 13.31 in     | 13.18 in     |

#### **Product Dimensions: FTS150**

in. (cm)

Information subject to change without notice. For the most current information, consult factory. All performance data at rated conditions with calibration fluid specified in this Data Package.

#### **Product Dimensions: FTS200**