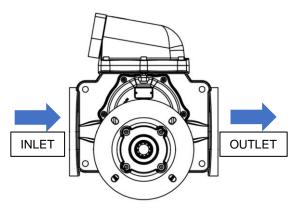

### Direction of Flow – Forward Operation

#### Forward Direction Standard applications

(Electric Motors – Shaft turns CW)

**Exterior View - Front of Pump** 

(Diesel/gas engines – Shaft turns CCW)

**Exterior View - Front of Pump** 

Interior View – Front of Pump
Top impeller turns clockwise